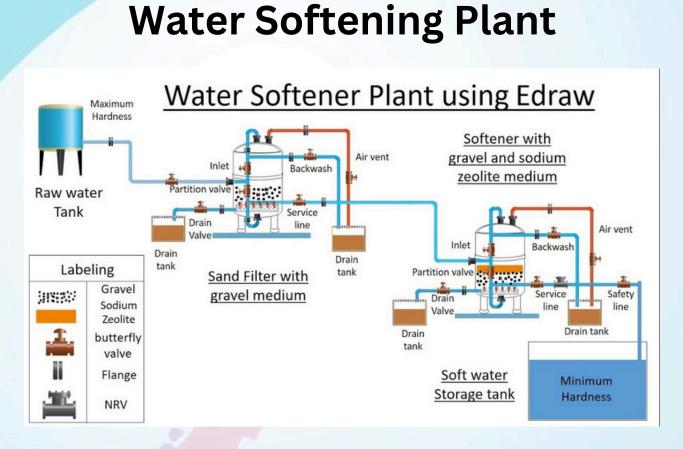

Water Softening Plant

#### **Function:**

- Resin Composition: Softening resins are synthetic ion exchange materials with sodium ions that react with dissolved calcium and magnesium ions, preventing scale formation.
- Regeneration: The resin is regenerated using a dilute solution of sodium chloride (brine). This process displaces calcium and magnesium ions from the resin, allowing it to resume its softening function.